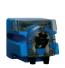

## Digital pH measuring and regulating system, for private, public and commercial pools.

- > Simple and intuitive programming menu (password protected)
- > ENCODER system with easy friendly software interface
- > Electronic timeout alarm to avoid pH overdosing
- > Suction reed with pH level probe (optional)
- > Auto calibration with 2 buffers or DPD
- > Very broad measuring range (0-13.8)
- > Highly accurate pH scale ±0.1
- > Progressive pH injection
- > Screwless clamp saddles
- > Long life pH electrode
- > Buffers included

| Specifications |

Power Supply: 220/240Vac 50/60Hz

Injection Pump: Peristaltic Injection Flow: 0 - 45 l/h Injection Pressure: 1 Bar

Water Temperature Range:12°C to 40°C Room Temperature: Tested at 50°C

Buffers: 4 & 7 Warranty: 2 Years