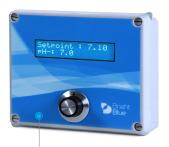

## Digital pH measuring and regulating system, for private, public and commercial pools.

- > Simple and intuitive programming menu (password protected)
- > ENCODER system with easy friendly software interface
- > Electronic timeout alarm to avoid pH overdosing
- > Suction reed with pH level probe (optional)
- > Auto calibration with 2 buffers or DPD
- > Very broad measuring range (0-13.8)
- > Highly accurate pH scale ±0.1
- > Progressive pH injection
- > Screwless clamp saddles
- > Long life pH electrode
- > Buffers included

| Specifications |

Power Supply: 220/240Vac 50/60Hz

Injection Pump: Peristaltic Injection Flow: 0 - 45 l/h Injection Pressure: 1 Bar

Water Temperature Range:12°C to 40°C Room Temperature: Tested at 50°C

Buffers: 4 & 7 Warranty: 2 Years