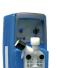

## Digital pH measuring and regulating system, for private, public and commercial pools.

- > Simple and intuitive programming menu (password protected)
- > ENCODER system with easy friendly software interface
- > Electronic timeout alarm to avoid pH overdosing
- > Suction reed with pH level probe (optional)
- > Auto calibration with 2 buffers or DPD
- > Very broad measuring range (0-13.8)
- > Highly accurate pH scale ±0.1
- > Progressive pH injection
- > Screwless clamp saddles
- > Long life pH electrode
- > Buffers included

| Specifications |

Power Supply: 220/240Vac 50/60Hz

Injection Pump: Peristaltic Injection Flow: 0 - 45 l/h Injection Pressure: 1 Bar

Water Temperature Range:12°C to 40°C Room Temperature: Tested at 50°C

Buffers: 4 & 7 Warranty: 2 Years