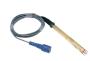

## Digital pH measuring and regulating system, for private, public and commercial pools.

- > Simple and intuitive programming menu (password protected)
- > ENCODER system with easy friendly software interface
- > Electronic timeout alarm to avoid pH overdosing
- > Suction reed with pH level probe (optional)
- > Auto calibration with 2 buffers or DPD
- > Very broad measuring range (0-13.8)
- > Highly accurate pH scale ±0.1
- > Progressive pH injection
- > Screwless clamp saddles
- > Long life pH electrode
- > Buffers included

w165mm X H145mm X L85mm

pH Scale

pH Precision

Encoder

Alarm

EL Probe

Warranty

Accessories