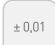

## Digital pH measuring and regulating system, for private, public and commercial pools.

- > Simple and intuitive programming menu (password protected)
- > Electronic timeout alarm to avoid pH overdosing
- > ENCODER system with easy friendly software interface
- > Auto calibration with 2 buffers or DPD
- > Very broad measuring range (0-13.8)
- > Highly accurate pH scale +/- 0.01
- > Progressive pH injection (acid or base)
- > Long life pH electrode
- > pH tank level probe (optional)

pH Scale

pH Precision

Encoder

Alarm

pH Probe Long Life

Warranty