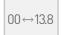

## Digital pH measuring and regulating system, for private, public and commercial pools.

- > Simple and intuitive programming menu (password protected)
- > Electronic timeout alarm to avoid pH overdosing
- > ENCODER system with easy friendly software interface
- > Auto calibration with 2 buffers or DPD
- > Very broad measuring range (0-13.8)
- > Highly accurate pH scale +/- 0.01
- > Progressive pH injection (acid or base)
- > Long life pH electrode
- > pH tank level probe (optional)

pH Scale

pH Precision

Encoder

Alarm

pH Probe Long Life

Warranty