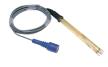

## SANUS MODELS

| CODE 100001765 | MODEL       | SANUS COMPACT                    |      | PRESSURE FLOW U/h - Bar 1.5-2.5 |
|----------------|-------------|----------------------------------|------|---------------------------------|
| CODE 100002273 | DISCRIPTION | pH tank level probe with suction | tube |                                 |