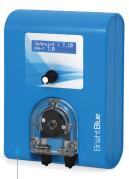

## Digital pH measuring and regulating system, for private, public and commercial pools.

- > Simple and intuitive programming menu (password protected)
- > Electronic timeout alarm to avoid pH overdosing
- > ENCODER system with easy friendly software interface
- > Auto calibration with 2 buffers or DPD
- > Very broad measuring range (0-13.8)
- > Highly accurate pH scale +/- 0.01
- > Progressive pH injection (acid or base)
- > Long life pH electrode
- > pH tank level probe (optional)

Specifications

Power Supply: 220/240Vac 50/60Hz

pH Pump: Peristaltic Injection Flowrate: 1,5 l/h Injection Pressure: 2,5 Bar

Room Temperature: Tested at 50°C

Buffers: 4 and 7 Warranty: 2 Years

L140mm X A180mm X P65mm