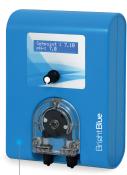

## Digital pH measuring and regulating system, for private, public and commercial pools.

- > Simple and intuitive programming menu (password protected)
- > Electronic timeout alarm to avoid pH overdosing
- > ENCODER system with easy friendly software interface
- > Auto calibration with 2 buffers or DPD
- > Very broad measuring range (0-13.8)
- > Highly accurate pH scale \*/- 0.1
- > Progressive pH injection (acid or base)
- > Long life pH electrode

| Specifications |

Power Supply: 220/240Vac 50/60Hz

pH Pump: Peristaltic

Injection Flowrate: 1,5 - l/h Injection Pressure: 2,5 Bar

Room Temperature: Tested at 50°C

Buffers: 4 and 7 Warranty: 2 Years

L142mm X A 190mm X P70mm