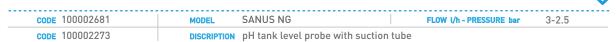

## Digital pH measuring and regulating system, for private, public and commercial pools.

- > Simple and intuitive programming menu (password protected)
- > Electronic timeout alarm to avoid pH overdosing
- > ENCODER system with easy friendly software interface
- > Auto calibration with 2 buffers or DPD
- > Very broad measuring range (0-13.8)
- > Highly accurate pH scale +/- 0.01
- > Progressive pH injection (acid or base)
- > Long life pH electrode
- > pH tank level probe (optional)

Specifications

Power Supply: 220/240Vac 50/60Hz

pH Pump: Peristaltic Injection Flowrate: 3 l/h Injection Pressure: 2,5 Bar

Room Temperature: Tested at 50°C

Buffers: 4 and 7 Warranty: 2 Years

L140mm X A180mm X P65mm