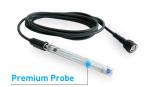

## Digital pH measuring and regulating system, for private, public and commercial pools.

- > Simple and intuitive programming menu (password protected)
- > Electronic timeout alarm to avoid pH overdosing
- > ENCODER system with easy friendly software interface
- > Auto calibration with 2 buffers or DPD
- > Very broad measuring range (0-13.8)
- > Highly accurate pH scale +/- 0.01
- > Progressive pH injection (acid or base)
- > Long life pH electrode
- > pH tank level probe (optional)