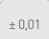

## Digital pH measuring and regulating system, for private, public and commercial pools.

- > Simple and intuitive programming menu (password protected)
- > Electronic timeout alarm to avoid pH overdosing
- > ENCODER system with easy friendly software interface
- > Auto calibration with 2 buffers or DPD
- > Very broad measuring range (0-13.8)
- > Highly accurate pH scale +/- 0.01
- > Progressive pH injection (acid or base)
- > Long life pH electrode
- > pH tank level probe (optional)

pH Scale

pH Precision

Encoder

Alarm

pH Probe Long Life

Warranty

Accessories